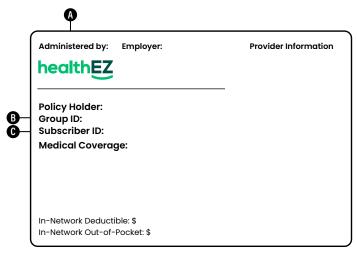

### **Understanding Your ID Card**

- A. HealthEZ administers your plan, manages your eligibility and benefits, and pays your claims.
- B. Your Group ID connects you with your employer.
- C. Your Subscriber ID is a unique number for you and your enrolled dependent(s).